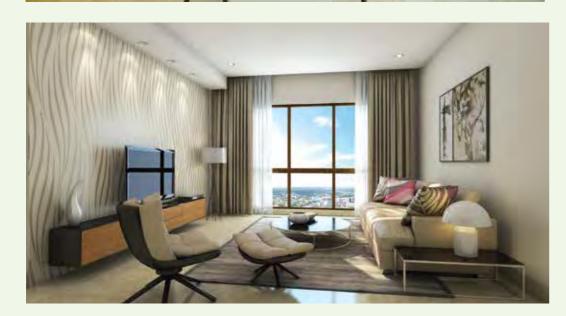

# Apartment Amenities

(0)

**LIVING & DINING ROOM:** Vitrified flooring, extensive electrical layout, windows with granite sills, cable point, telephone point

**BEDROOMS:** Vitrified flooring, AC points, extensive electrical layout, telephone points