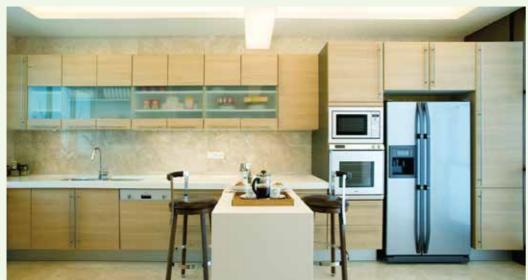

**KITCHEN:** Vitrified flooring, granite kitchen platform with stainless steel sink, auxiliary platform, provision for washing machine, electrical points for water purifier, exhaust, refrigerator and mixer grinder