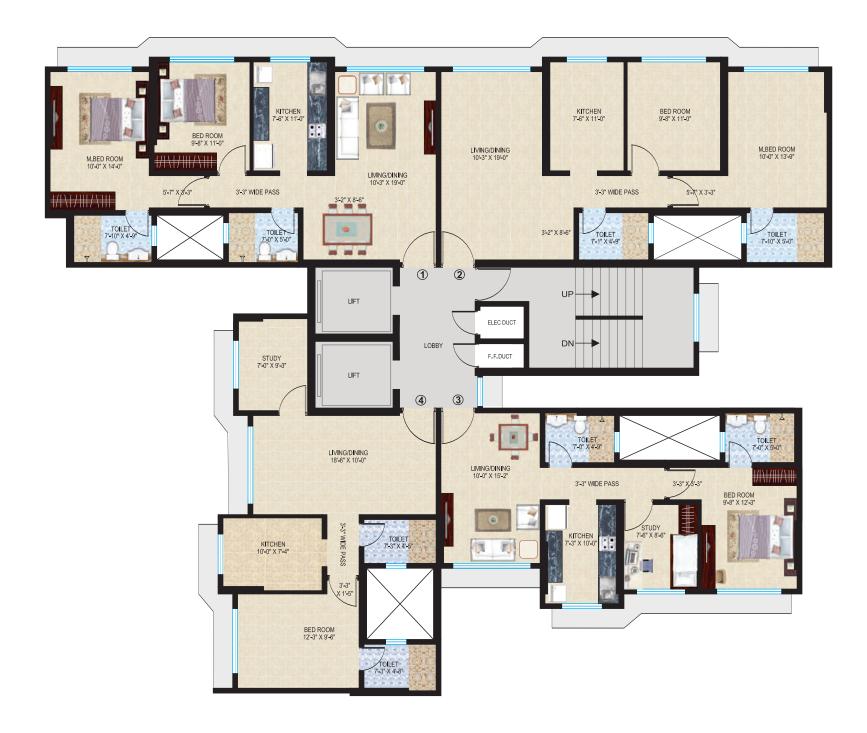

## Wing A1

| Туре              | RERA CARPET<br>AREA |
|-------------------|---------------------|
| Flat No 1 - 2 BHK | 557 Sq.Ft.          |
| Flat No 2 - 2 BHK | 720 Sq.Ft.          |
| Flat No 3 - 2 BHK | 735 Sq.Ft.          |
| Flat No 4 - 2 BHK | 556 Sq.Ft.          |

TOILET 7'10"X5'0"

M.BEDROOM 10'0"X13'9"

#### **TYPICAL FLOOR PLAN**

TYPE - A

WING-A2 O

## Wing A2

| ТҮРЕ              | RERA CARPET<br>AREA |
|-------------------|---------------------|
| Flat No 1 - 2 BHK | 557 Sq.Ft.          |
| Flat No 2 - 2 BHK | 556 Sq.Ft.          |
| Flat No 3 - 2 BHK | 721 Sq.Ft.          |
| Flat No 4 - 2 BHK | 733 Sq.Ft.          |

#### **TYPICAL FLOOR PLAN**

TYPE - A

WING-A3 0

### Wing A3

| ТҮРЕ              | RERA CARPET<br>AREA |
|-------------------|---------------------|
| Flat No 1 - 2 BHK | 712 Sq.Ft.          |
| Flat No 2 - 2 BHK | 708 Sq.Ft.          |
| Flat No 3 - 2 BHK | 560 Sq.Ft.          |
| Flat No 4 - 2 BHK | 552 Sq.Ft.          |