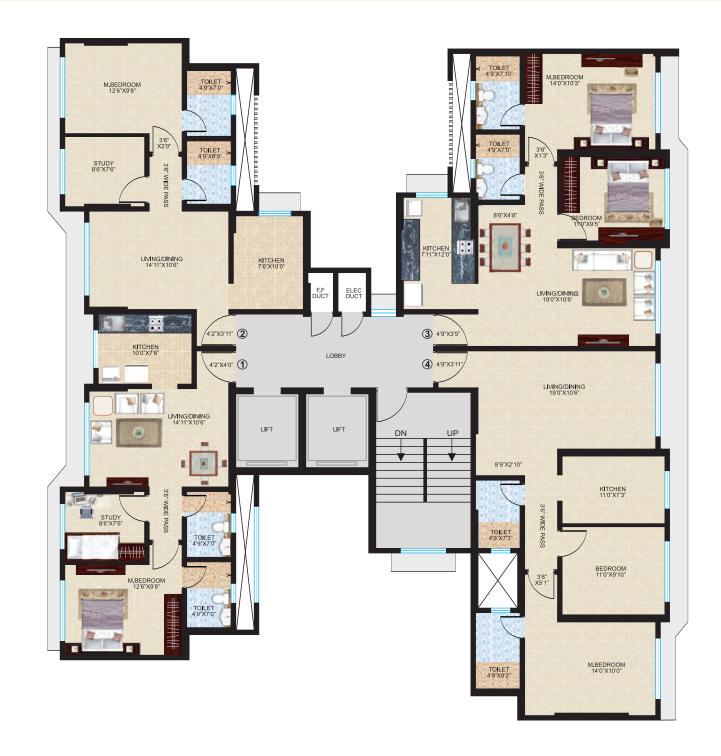

#### **TYPICAL FLOOR PLAN**

TYPE - A

WING-A3 0

### Wing A3

| ТҮРЕ              | RERA CARPET<br>AREA |
|-------------------|---------------------|
| Flat No 1 - 2 BHK | 712 Sq.Ft.          |
| Flat No 2 - 2 BHK | 708 Sq.Ft.          |
| Flat No 3 - 2 BHK | 560 Sq.Ft.          |
| Flat No 4 - 2 BHK | 552 Sq.Ft.          |