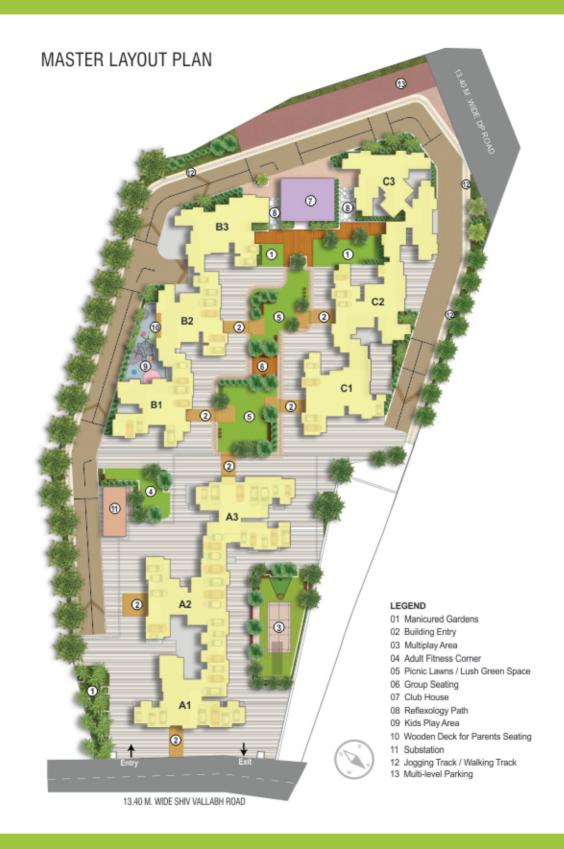

# Lifestyle Features

(0)

**CLUBHOUSE:** Banquet hall, gymnasium, carrom, table tennis, yoga & meditation room

**ECO DECK:** Walking / jogging track, meditation deck, kids play area, reflexology path, adult fitness corner

**LANDSCAPING:** Manicured gardens, lush green open spaces, flower beds, sit out areas, picnic lawn