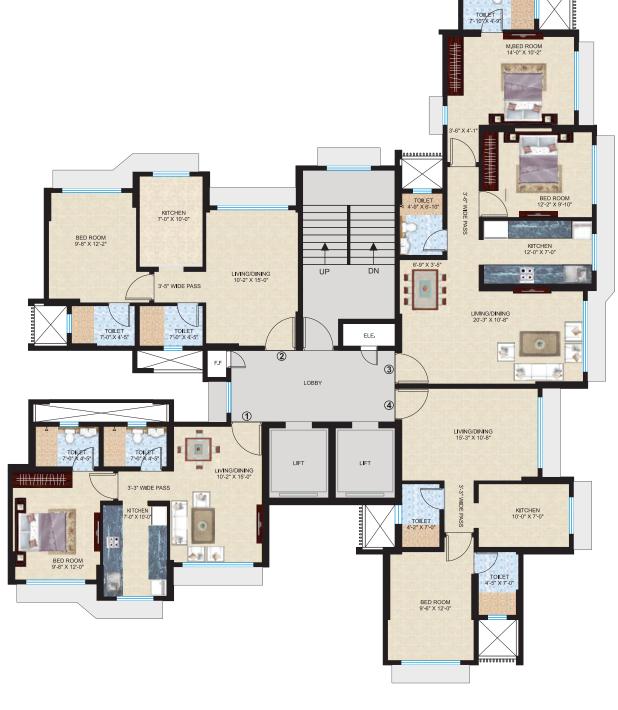

#### **TYPICAL FLOOR PLAN**

TYPE - B

WING-B1 0

# Wing B1

| ТҮРЕ              | RERA CARPET<br>AREA |
|-------------------|---------------------|
| Flat No 1 - 1 BHK | 446 Sq.Ft.          |
| Flat No 2 - 1 BHK | 444 Sq.Ft.          |
| Flat No 3 - 2 BHK | 733 Sq.Ft.          |
| Flat No 4 - 1 BHK | 440 Sq.Ft.          |

#### **TYPICAL FLOOR PLAN**

TYPE - B

WING-B2 0

## Wing B2

| TYPE              | RERA CARPET<br>AREA |
|-------------------|---------------------|
| Flat No 1 - 1 BHK | 447 Sq.Ft.          |
| Flat No 2 - 1 BHK | 446 Sq.Ft.          |
| Flat No 3 - 2 BHK | 737 Sq.Ft.          |
| Flat No 4 - 1 BHK | 441 Sq.Ft.          |

#### **TYPICAL FLOOR PLAN**

TYPE - B

WING-B3

## Wing B3

| ТҮРЕ              | RERA CARPET<br>AREA |
|-------------------|---------------------|
| Flat No 1 - 1 BHK | 445 Sq.Ft.          |
| Flat No 2 - 1 BHK | 442 Sq.Ft.          |
| Flat No 3 - 2 BHK | 735 Sq.Ft.          |
| Flat No 4 - 1 BHK | 443 Sq.Ft.          |

#### **TYPICAL FLOOR PLAN**