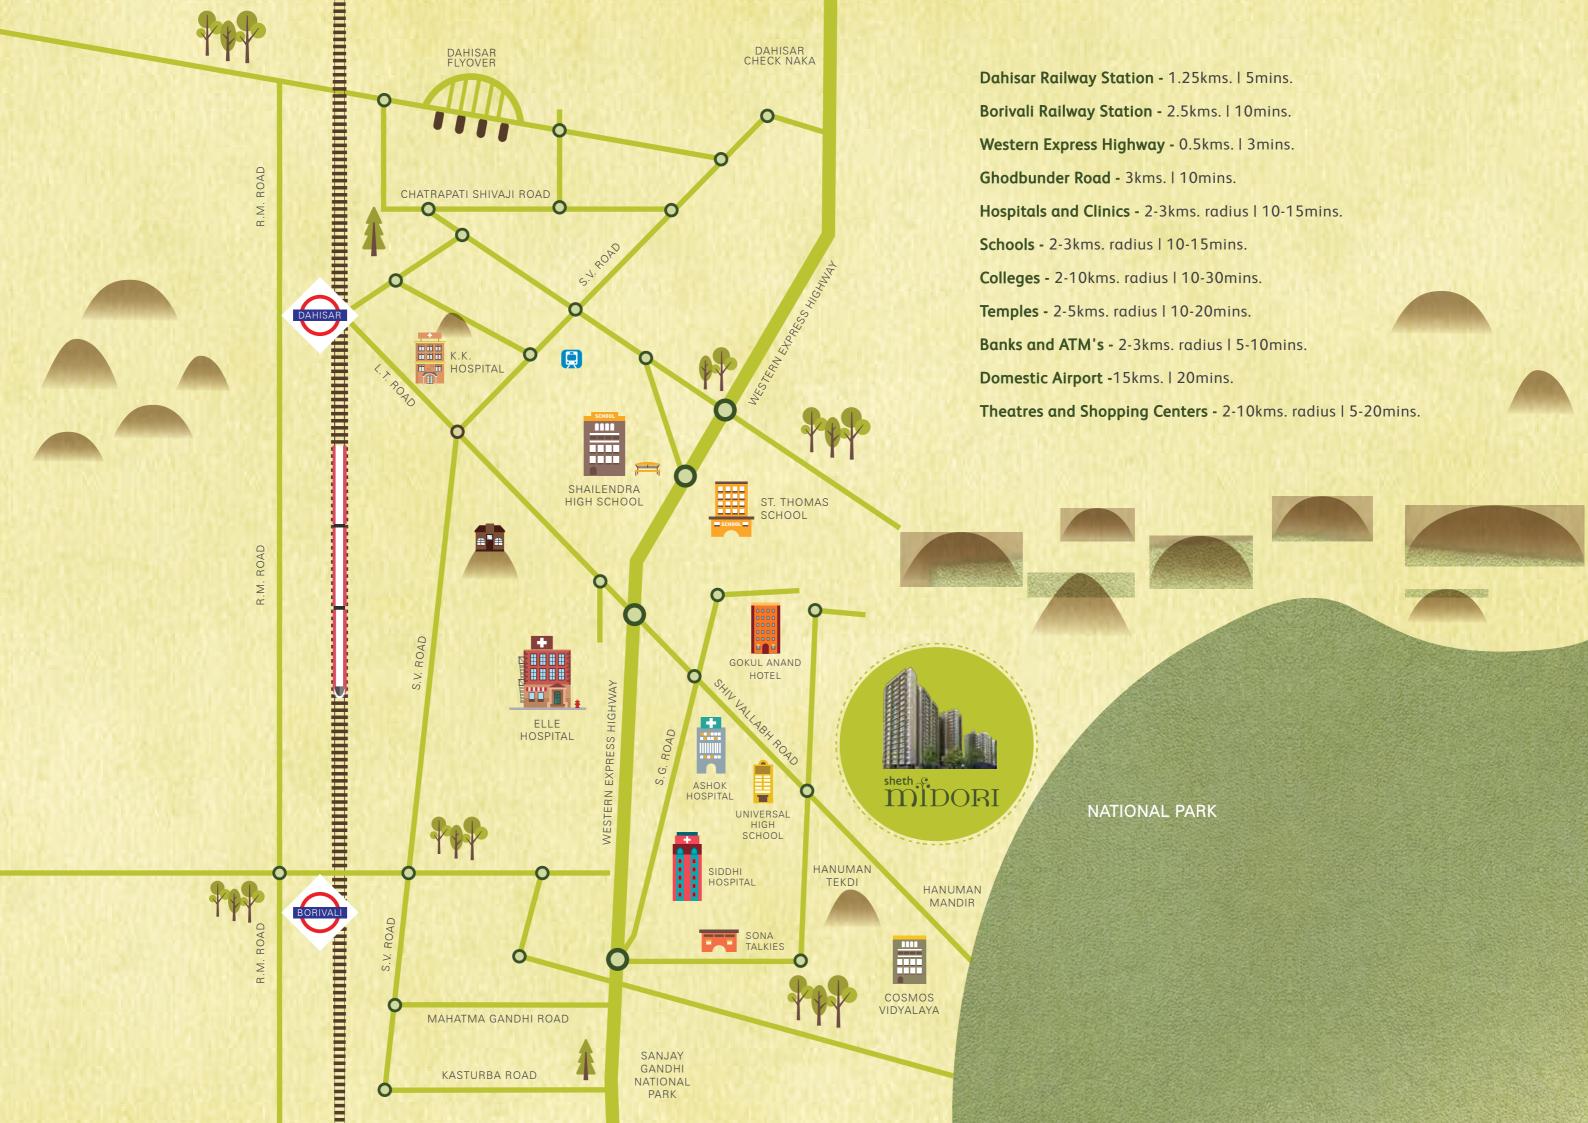

Site Address- Sheth Midori, Ashokvan, Hanuman Tekdi, Dahisar East.

Disclaimer: This Brochure is purely conceptual. The information contained in the Brochure including the number of buildings/tower/wings/structures, elevations, photographs, sketches, visuals, pictures, images, details, specifications, dimensions, common area, amenities, facilities, the fixtures, fittings, soft furnishing/furniture, landscaping and other details therein are strictly provided for representative and illustrative purposes. List of amenities, specifications, designs and facilities provided in the Agreement for Sale shall stand final and binding. Distance and timelines are tentative and approximate subject to road and infrastructure facilities provided by the appropriate authorities. The layout plan shown is indicative and tentative, and subject to modification on account of any change in plans, permissions and final approval of the respective appropriate authorities and any further developments in surrounding areas in future.