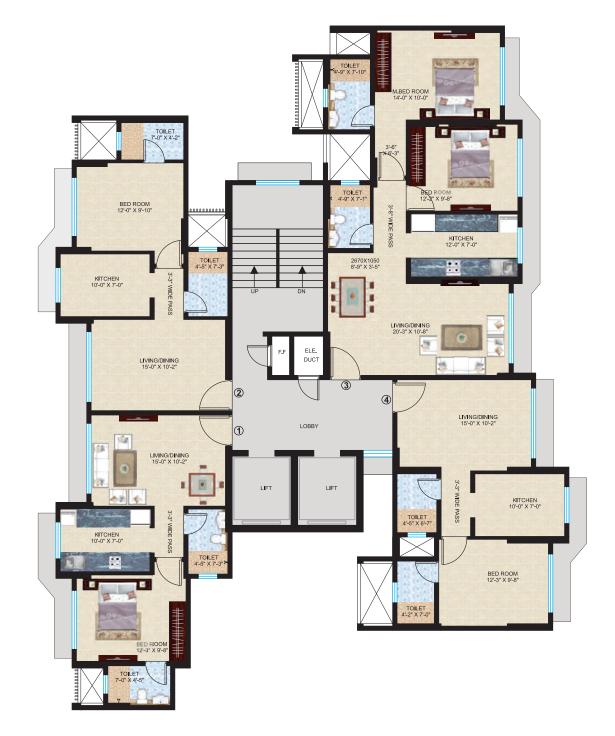

#### **TYPICAL FLOOR PLAN**

TYPE - B

WING-B1 0

# Wing B1

| ТҮРЕ              | RERA CARPET<br>AREA |
|-------------------|---------------------|
| Flat No 1 - 1 BHK | 446 Sq.Ft.          |
| Flat No 2 - 1 BHK | 444 Sq.Ft.          |
| Flat No 3 - 2 BHK | 733 Sq.Ft.          |
| Flat No 4 - 1 BHK | 440 Sq.Ft.          |