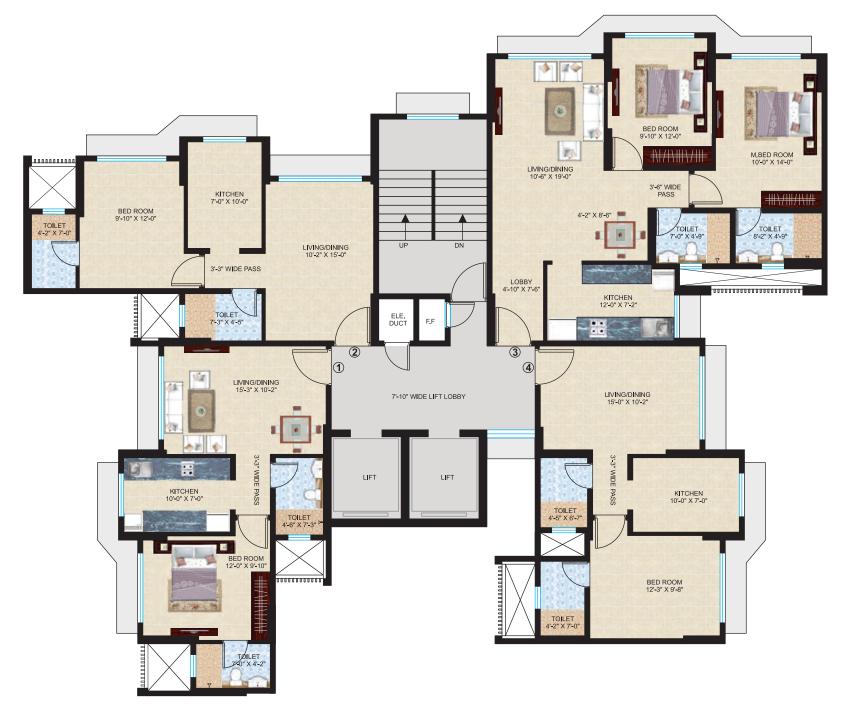

#### **TYPICAL FLOOR PLAN**

TYPE - B

WING-B3

## Wing B3

| ТҮРЕ              | RERA CARPET<br>AREA |
|-------------------|---------------------|
| Flat No 1 - 1 BHK | 445 Sq.Ft.          |
| Flat No 2 - 1 BHK | 442 Sq.Ft.          |
| Flat No 3 - 2 BHK | 735 Sq.Ft.          |
| Flat No 4 - 1 BHK | 443 Sq.Ft.          |