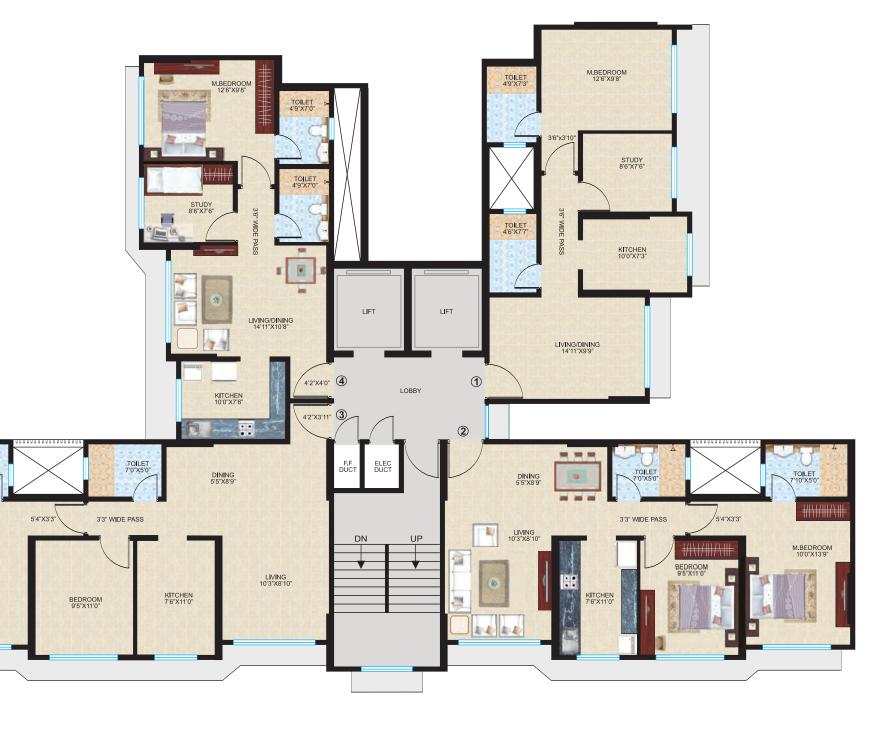

#### **TYPICAL FLOOR PLAN**

TYPE - A

WING-A2 O

## Wing A2

| ТҮРЕ              | RERA CARPET<br>AREA |
|-------------------|---------------------|
| Flat No 1 - 2 BHK | 557 Sq.Ft.          |
| Flat No 2 - 2 BHK | 556 Sq.Ft.          |
| Flat No 3 - 2 BHK | 721 Sq.Ft.          |
| Flat No 4 - 2 BHK | 733 Sq.Ft.          |